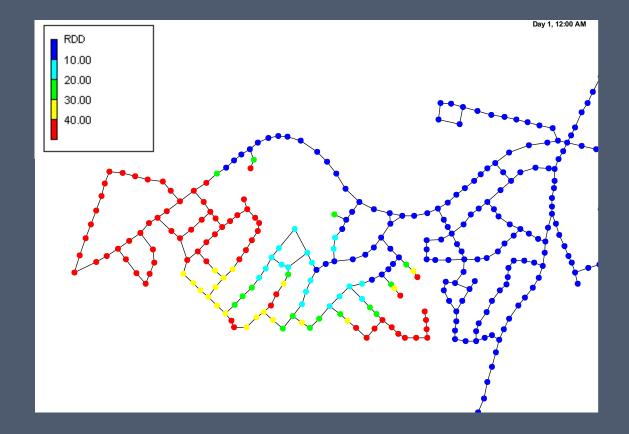

#### **PCE Exposure Assessment**

- Based on leaching and transport model that estimated relative mass of PCE delivered to each residence from prenatal period through child's fifth birthday
- Three pieces of information needed for determining PCE exposure
  - (1) VL pipe locations
  - (2) Subjects' residential locations
  - (3) Leaching and transport algorithm

## **Original Map of Water Pipes**

#### **GIS Maps of Water Pipes**

#### Leaching and Transport Algorithm Estimated Annual Mass of PCE Entering the Residence