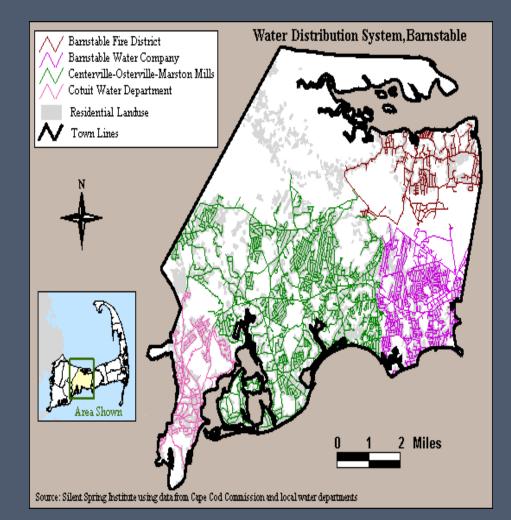

# Source of Drinking Water on Cape Cod

- Main source is ground water aquifer tapped using shallow wells.
- Local water companies pump and deliver water to homes through pipe distribution system
- Most homes receive public water; some have private wells

## **Original Map of Water Pipes**

#### **GIS Maps of Water Pipes**