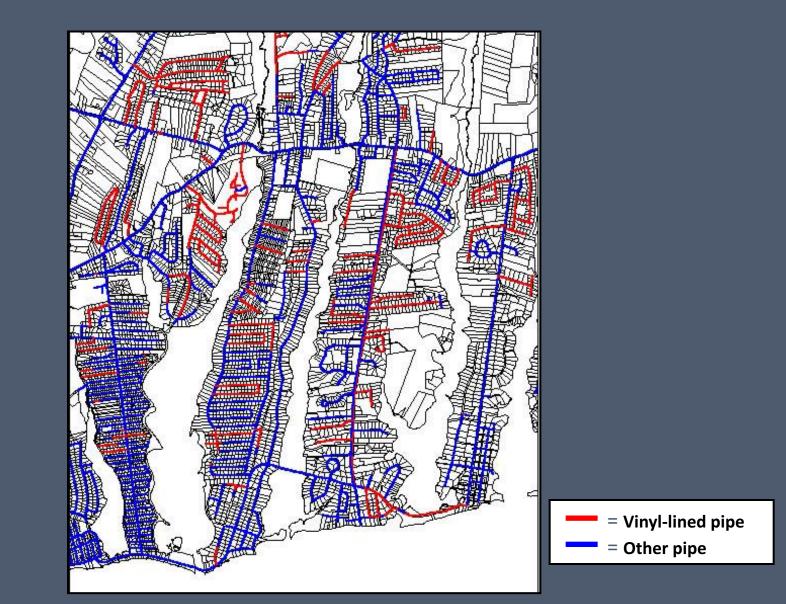

Drinking water source (private vs. public)



# **Data Collection**



- Children provided information on risk-taking behaviors during teen and adults years
  - Cigarette smoking
  - Alcoholic beverage consumption
  - Illicit drug use --marijuana, inhalants, crack, cocaine, psychedelics, hallucinogens, club drugs, Ritalin without a prescription and heroin





#### **PCE Exposure Assessment**

- Based on leaching and transport model that estimated relative mass of PCE delivered to each residence from prenatal period through child's fifth birthday
- Three pieces of information needed for determining PCE exposure
  - (1) VL pipe locations
  - (2) Subjects' residential locations
  - (3) Leaching and transport algorithm

## **Original Map of Water Pipes**



#### **GIS Maps of Water Pipes**



#### Leaching and Transport Algorithm Estimated Annual Mass of PCE Entering the Residence



#### **Characteristics of Study Population**

| Characteristic                                         | Subjects with Prenatal<br>and Early Childhood<br>Exposure<br>N=831 | Unexposed<br>Subjects<br>N=547 |
|--------------------------------------------------------|--------------------------------------------------------------------|--------------------------------|
| Current age, mean (sd)                                 | 29.2 (3.6)                                                         | 29.6 (3.8)                     |
| % Female                                               | 60.2                                                               | 60.5                           |
| % White