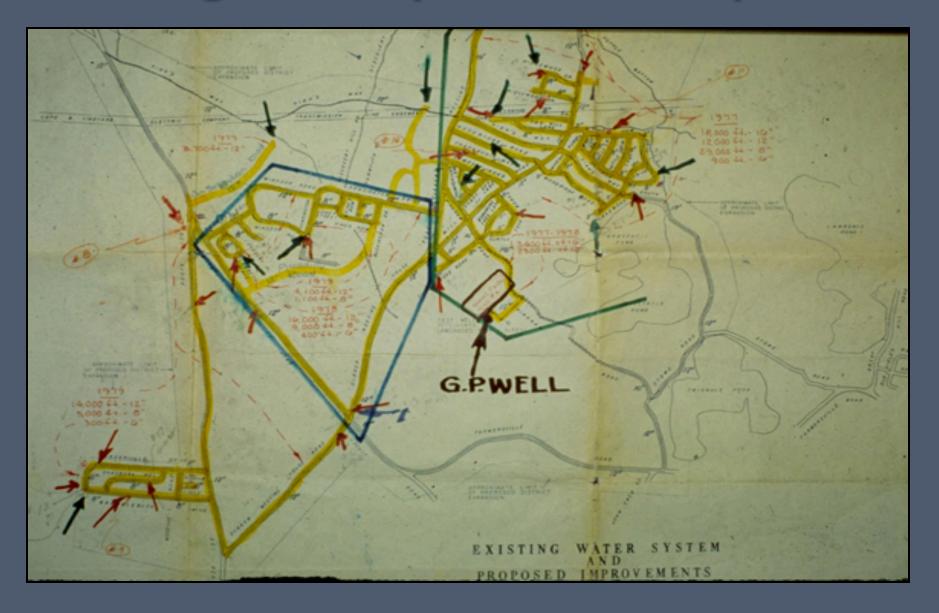

Tap and bottled water consumption

Drinking water source (private vs. public)



# **Data Collection**



- Children provided information on risk-taking behaviors during teen and adults years
  - Cigarette smoking
  - Alcoholic beverage consumption
  - Illicit drug use --marijuana, inhalants, crack, cocaine, psychedelics, hallucinogens, club drugs, Ritalin without a prescription and heroin





#### **PCE Exposure Assessment**

- Based on leaching and transport model that estimated relative mass of PCE delivered to each residence from prenatal period through child's fifth birthday
- Three pieces of information needed for determining PCE exposure
  - (1) VL pipe locations
  - (2) Subjects' residential locations
  - (3) Leaching and transport algorithm

## **Original Map of Water Pipes**



#### **GIS Maps of Water Pipes**



#### Leaching and Transport Algorithm Estimated Annual Mass of PCE Entering the Residence



#### **Characteristics of Study Population**

| Characteristic                                         | Subjects with Prenatal<br>and Early Childhood<br>Exposure<br>N=831 | Unexposed<br>Subjects<br>N=547 |
|--------------------------------------------------------|--------------------------------------------------------------------|--------------------------------|
| Current age, mean (sd)                                 | 29.2 (3.6)                                                         | 29.6 (3.8)                     |
| % Female                                               | 60.2                                                               | 60.5